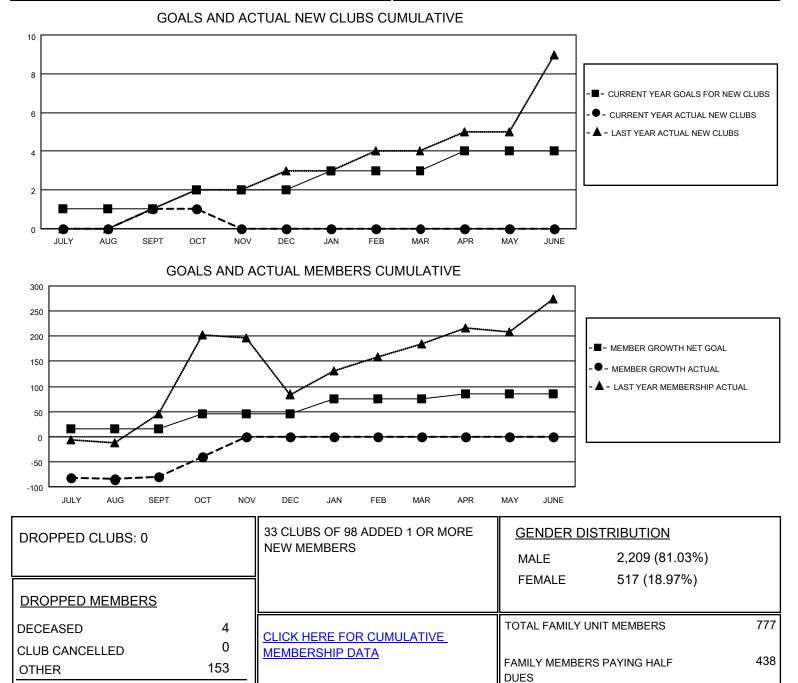

## LOCATION REP OF SRI LANKA

District 306 C1

Results as of: 10/31/2020

| Clubs                 |               |           |               | Members               |                         |                         |                                                    |
|-----------------------|---------------|-----------|---------------|-----------------------|-------------------------|-------------------------|----------------------------------------------------|
| RESULTS FOR 2020-2021 |               |           |               | RESULTS FOR 2020-2021 |                         |                         |                                                    |
| QUARTER               | NEW CLUB GOAL | NEW CLUBS | DROPPED CLUBS | QUARTER               | MBER GROWTH NET<br>GOAL | MEMBER GROWTH<br>ACTUAL | DROPPED<br>MEMBERS ACTUAL<br>(including transfers) |
| JULY/AUG/SEPT         | 1             | 1         | 0             | JULY/AUG/SEPT         | 15                      | 78                      | 147                                                |
| OCT/NOV/DEC           | 1             | 0         | 0             | OCT/NOV/DEC           | 30                      | 49                      | 10                                                 |
| JAN/FEB/MAR           | 1             | 0         | 0             | JAN/FEB/MAR           | 30                      | 0                       | 0                                                  |
| APR/MAY/JUNE          | 1             | 0         | 0             | APR/MAY/JUNE          | 10                      | 0                       | 0                                                  |